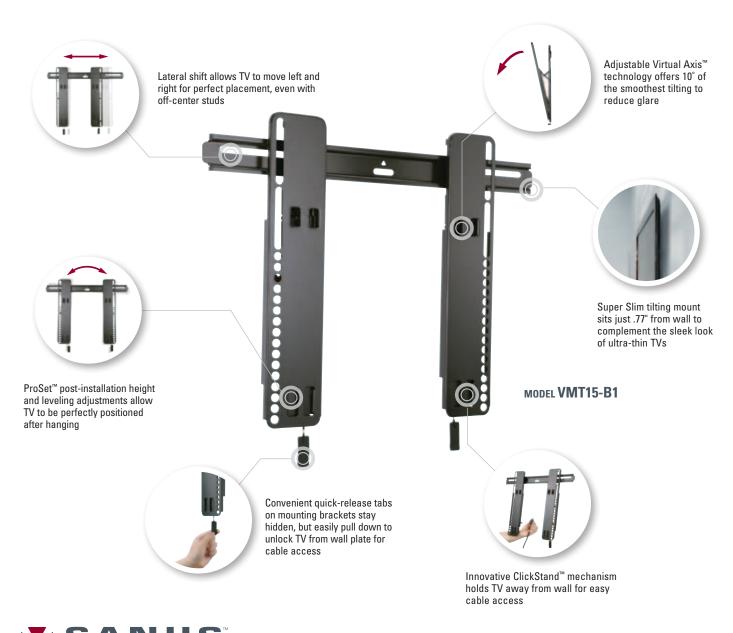

### 63.5 x 42.5 x 23 cm **MASTER PACK WEIGHT** 33.4 lbs / 15.2 kg

LIST PRICE \$149.99

AVAILABLE August 25, 2010

**UPC** 793795521958

- SIACK VIVI I 15
- $\bullet$  Super Slim tilting mount sits just .77" from wall to complement the sleek look of ultra-thin TVs
- ProSet<sup>™</sup> post-installation height and leveling adjustments allow TV to be perfectly positioned after hanging
- Convenient quick-release tabs on mounting brackets stay hidden, but easily pull down to unlock TV from wall plate for cable access
- Lateral shift allows TV to move left and right for perfect placement, even with off-center studs
- Adjustable Virtual Axis<sup>™</sup> technology offers 10° of the smoothest tilting to reduce glare
- Innovative ClickStand<sup>™</sup> mechanism holds TV away from wall for easy cable access

MOUNTING PATTERN
100x100
200x200
300x200
400x200
500x200
300x300
400x300
500x400
600x400
800x400
Universal »
Width: 147 - 571.5 mm

Height:
15 - 410 mm
15

Super Slim design

Lateral shift

ProSet<sup>™</sup> adjustments

Adjustable Virtual Axis<sup>™</sup> tilt

Quick-release tabs

ClickStand<sup>™</sup> mechanism