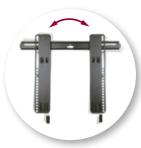

Adjustable Virtual Axis<sup>™</sup> tilt

Quick-release tabs

ClickStand<sup>™</sup> mechanism