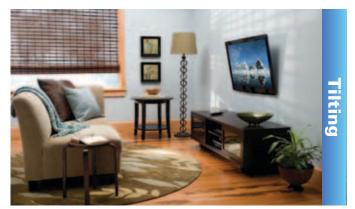

# NEW VISIONMOUNT<sup>®</sup> SUPER SLIM TILTING MOUNT

### Places ultra-thin flat-panel TVs just .77" from the wall

The new HDpro<sup>™</sup> VMT15 Super Slim tilting mount places ultra-thin LCD, plasma and LED TVs just .77" from the wall for an incredibly thin appearance, but it also offers something other ultra low-profile mounts don't—Adjustable Virtual Axis<sup>™</sup> technology with up to 10° of smooth tilting capability. This revolutionary technology was specially engineered by Sanus to compensate for today's variety of flat-panel TV depths and weights. The VMT15 is also easy to install and use, with features such as ProSet<sup>™</sup> post-installation adjustments and ClickStand<sup>™</sup> cable management.