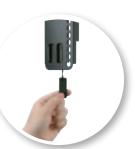

### 63.5 x 42.5 x 23 cm **MASTER PACK WEIGHT** 33.4 lbs / 15.2 kg

LIST PRICE \$149.99

AVAILABLE August 25, 2010

**UPC** 793795521958

- SIACK VIVI I 15
- $\bullet$  Super Slim tilting mount sits just .77" from wall to complement the sleek look of ultra-thin TVs
- ProSet<sup>™</sup> post-installation height and leveling adjustments allow TV to be perfectly positioned after hanging
- Convenient quick-release tabs on mounting brackets stay hidden, but easily pull down to unlock TV from wall plate for cable access
- Lateral shift allows TV to move left and right for perfect placement, even with off-center studs
- Adjustable Virtual Axis<sup>™</sup> technology offers 10° of the smoothest tilting to reduce glare
- Innovative ClickStand<sup>™</sup> mechanism holds TV away from wall for easy cable access

Adjustable Virtual Axis<sup>™</sup> tilt

Quick-release tabs

ClickStand<sup>™</sup> mechanism