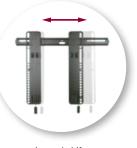

MOUNTING PATTERN
100x100
200x200
300x200
400x200
500x200
300x300
400x300
500x400
600x400
800x400
Universal »
Width: 147 - 571.5 mm

Height:
15 - 410 mm
15

Super Slim design

Lateral shift

ProSet<sup>™</sup> adjustments