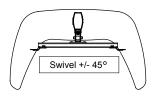

### INFO

- Color: Aluminum/black.
- Max load: 30 kg (for each screen).
- Length: 800, 1200 and 1800 mm.
- Swivel & Tilt: The screen can be swiveled approx +/- 45° and tilted  $+12^{\circ}/-3^{\circ}$ .