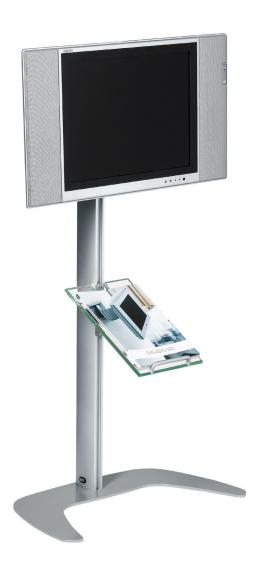

### Stand out.

The SMS Flatscreen FM ST is a neat, clean floor stand that stands on stable feet. It is a sturdy carrier of screens up to 30 kg and can carry up to two screens on the same pillar. The SMS Flatscreen FM ST can also feature practical and attractive shelving available in different styles and designs. The screen can also be swiveled and tilted. This is a really elegant way to present your screen.

Optional: Angled Shelves, perfect for the display or horizontal shelves perfect for additional equipment such as DVD, receiver etc. Extra swivel & tilt handles needed for each additional screen.

Unislide included: SMS Flatscreen M Unislide. Vesa standard: 75x75/100x100/200x100/200x200/400x200/