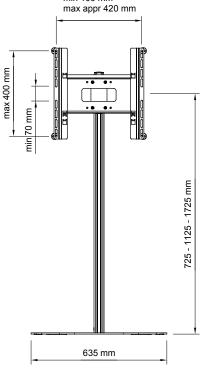

### INFO

- Color: Aluminum/black.
- Max load: 30 kg (for each screen).
- Length: 800, 1200 and 1800 mm.
- Swivel & Tilt: The screen can be swiveled approx +/- 45° and tilted  $+12^{\circ}/-3^{\circ}$ .