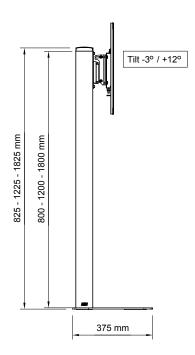

### INFO

- Color: Aluminum/black.
- Max load: 30 kg (for each screen).
- Length: 800, 1200 and 1800 mm.
- Swivel & Tilt: The screen can be swiveled approx +/- 45° and tilted  $+12^{\circ}/-3^{\circ}$ .