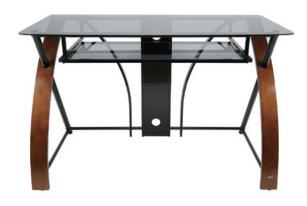

# CD8841 Computer Desk with Vibrant Espresso Curved Wood Sides

#### **Features**

- Real curved wood sides in a beautiful Vibrant Espresso finish
- Sturdy High Gloss Black scratch resistant, powder-coated metal frame
- Elegant tinted tempered safety glass shelves
- Pull-out keyboard shelf
- CMS® Cable Management System hides and routes unsightly wires

### **Dimensions**

|                | Width  | Height | Depth  |
|----------------|--------|--------|--------|
| Overall        | 47"    | 30"    | 24"    |
| Top Shelf      | 47"    | n/a    | 24"    |
| Keyboard Shelf | 30.25" | n/a    | 12.38" |