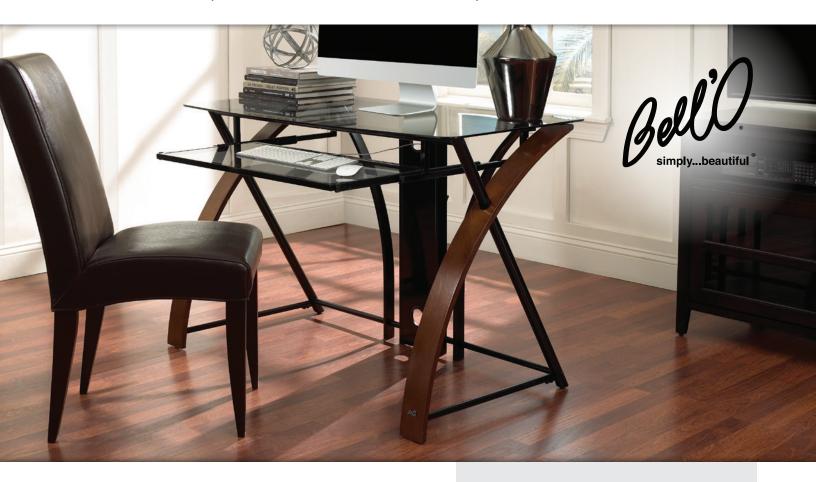

# CD8841 Computer Desk with Vibrant Espresso Curved Wood Sides

#### **Features**

- Real curved wood sides in a beautiful Vibrant Espresso finish
- Sturdy High Gloss Black scratch resistant, powder-coated metal frame
- Elegant tinted tempered safety glass shelves
- Pull-out keyboard shelf
- CMS® Cable Management System hides and routes unsightly wires