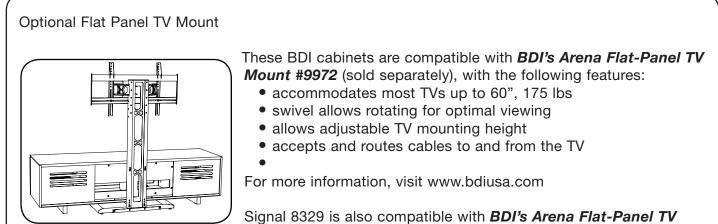

# Step 5

Install Pulls

Install **Pulls (G)** on the doors using the **M4 x 25mm Screws (F)** and the **Phillips Screwdriver (A)** supplied.

Signal 8329 is also compatible with **BDI's Arena Flat-Panel TV** Mount **#9970** (sold separately).