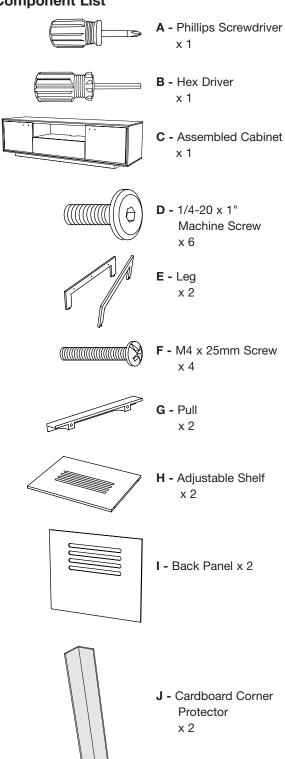

# Component List

Signal is engineered for easy assembly. Carefully follow this procedure to prevent any damage.

#### **Unpack and Identify**

Unpack and identify the components at left. Note that some components are shipped inside the cabinet. The assembly workspace should be a non-marring surface such as carpet. For missing hardware pieces, please contact BDI Customer Service at customerservice@bdiusa.com. For all other concerns, please contact your BDI Retailer.