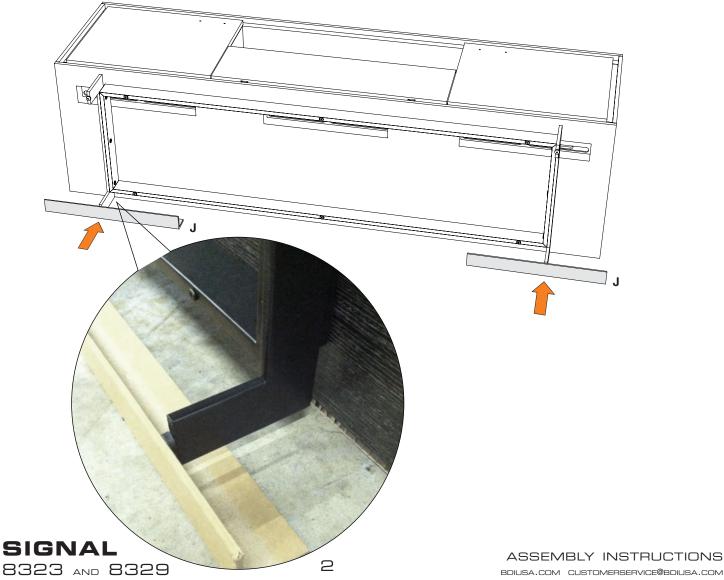

### Step 2

Remove Cardboard Corner Protectors (J) from packaging.

Designed by Noah Packard. These distinctive product configurations are protected by US and international patents, trade dress, and/or copyright laws. BDI are trademarks of Becker Designed, Inc. All Rights reserved. ©2012, BDI Made in China. 8323\_8329REV2102312v2

### Position cabinet right side up.

Place the **Cardboard Corner Protectors (J)** from packaging underneath the installed cabinet **Legs (E)**. With the help of another person, carefully tip cabinet upright onto cabinet **Legs (E)**. Slide **Cardboard Corner Protectors (J)** from underneath cabinet **Legs (E)**.