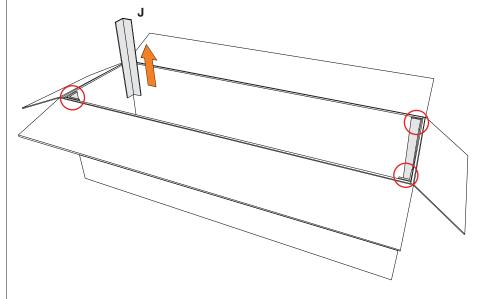

### Step 2

Remove Cardboard Corner Protectors (J) from packaging.

Designed by Noah Packard. These distinctive product configurations are protected by US and international patents, trade dress, and/or copyright laws. BDI are trademarks of Becker Designed, Inc. All Rights reserved. ©2012, BDI Made in China. 8323\_8329REV2102312v2