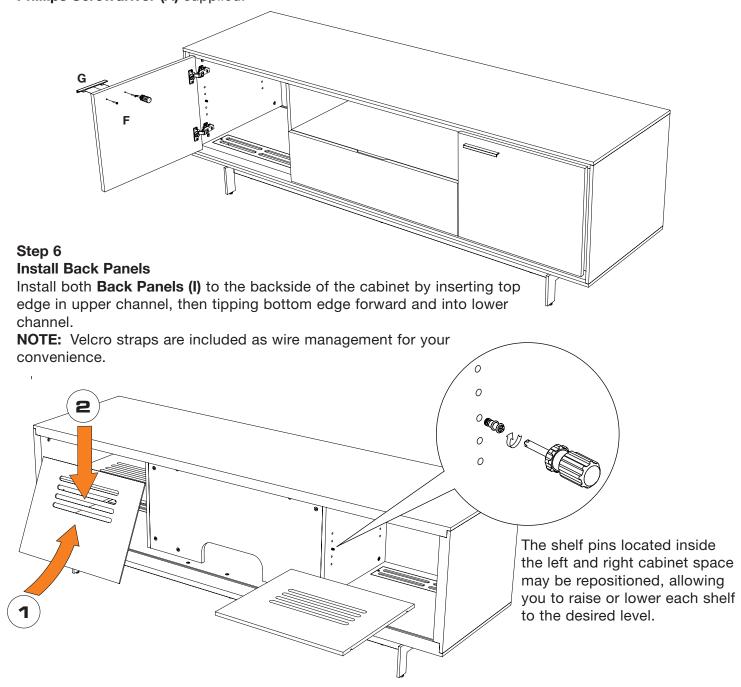

# Step 5

Install Pulls

Install **Pulls (G)** on the doors using the **M4 x 25mm Screws (F)** and the **Phillips Screwdriver (A)** supplied.

Signal 8329 is also compatible with **BDI's Arena Flat-Panel TV** Mount **#9970** (sold separately).