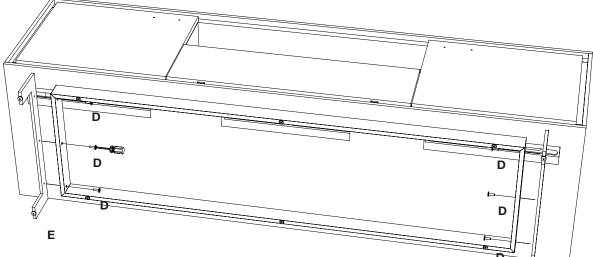

# Step 3 Install Legs With Assembled Cabinet (C) resting safely on its back side, install Legs (E)

to cabinet bottom using 1/4-20 x 1" Machine Screw (D) and tighten with Hex Driver (B). Do not overtighten.