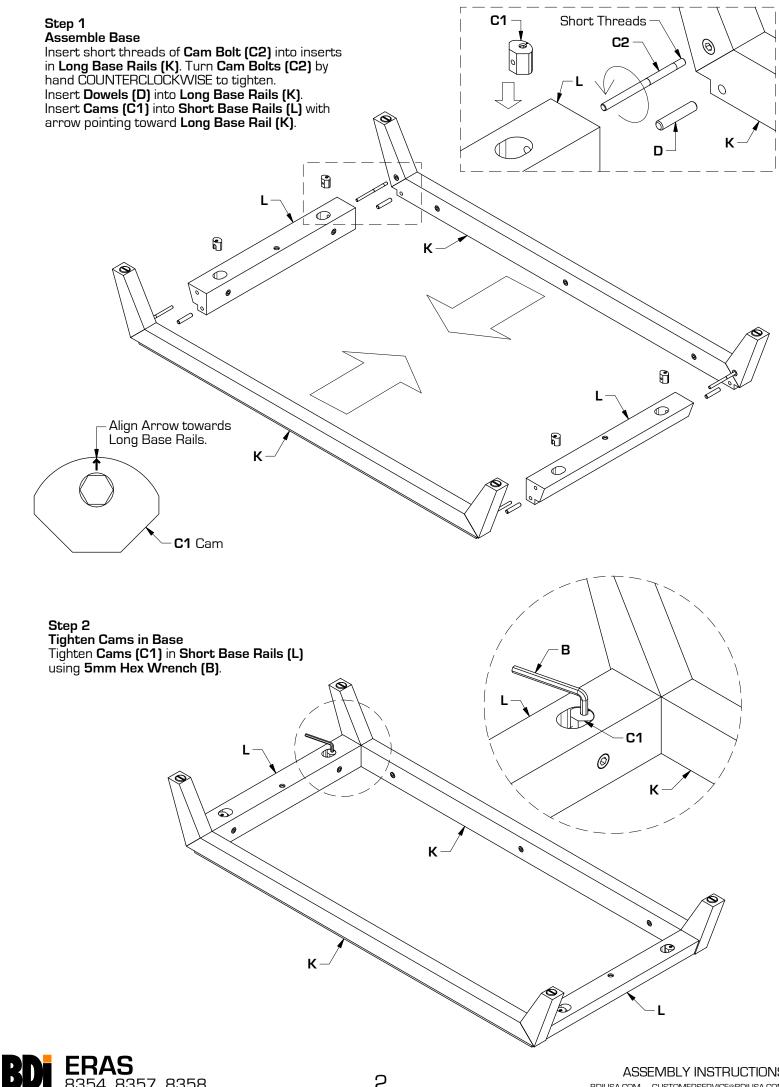

## Component List

ERAS cabinets are engineered for easy assembly. Carefully follow this procedure to prevent any damage. Unpack and identify the components. The assembly workspace should be a non-marring surface such as clean carpet. For missing hardware pieces, please contact BDI Customer Service at customerservice@bdiusa.com. For all other concerns, please contact your BDI Retailer.