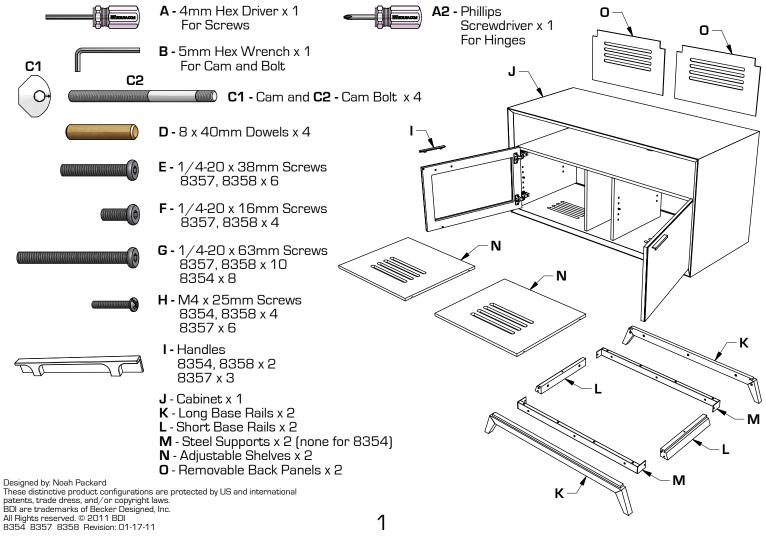

## Component List

ERAS cabinets are engineered for easy assembly. Carefully follow this procedure to prevent any damage. Unpack and identify the components. The assembly workspace should be a non-marring surface such as clean carpet. For missing hardware pieces, please contact BDI Customer Service at customerservice@bdiusa.com. For all other concerns, please contact your BDI Retailer.