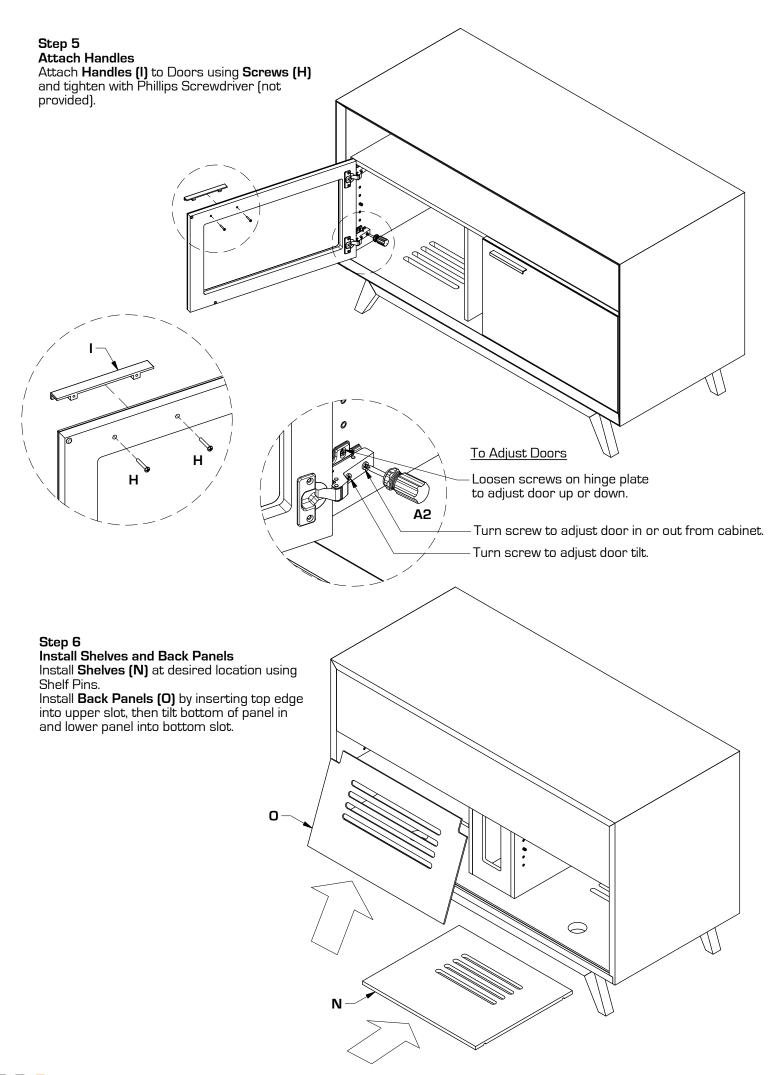

## Component List

ERAS cabinets are engineered for easy assembly. Carefully follow this procedure to prevent any damage. Unpack and identify the components. The assembly workspace should be a non-marring surface such as clean carpet. For missing hardware pieces, please contact BDI Customer Service at customerservice@bdiusa.com. For all other concerns, please contact your BDI Retailer.