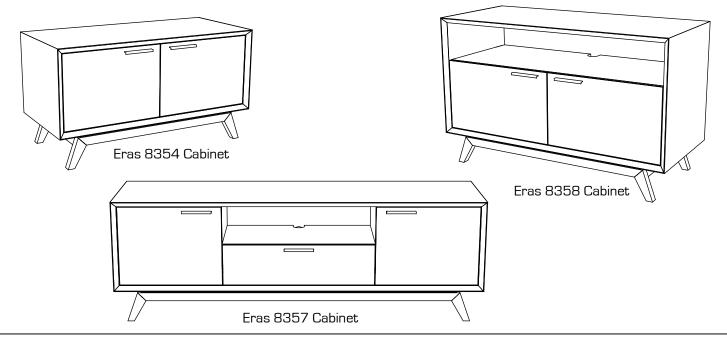

## **Placement and Maintenance**

ERAS cabinets are designed for indoor use on level floors. Clean glass with glass cleaner, and wood veneer with a moist cloth.