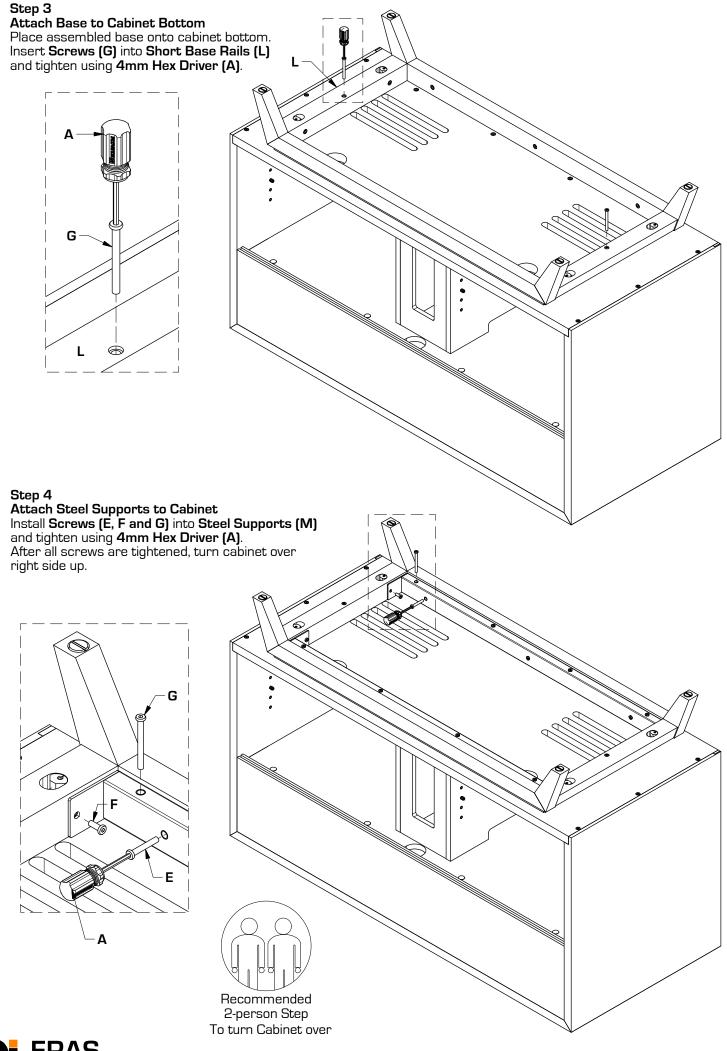

## Component List

ERAS cabinets are engineered for easy assembly. Carefully follow this procedure to prevent any damage. Unpack and identify the components. The assembly workspace should be a non-marring surface such as clean carpet. For missing hardware pieces, please contact BDI Customer Service at customerservice@bdiusa.com. For all other concerns, please contact your BDI Retailer.