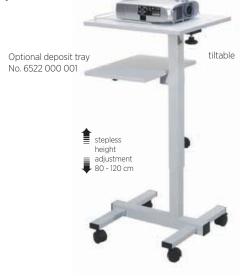

#### The DVP model

Projection trolley for data/video projectors and visualizers. Tiltable projector tray  $40 \times 50$  cm with safety rail.

- Optional deposit tray for accessories 40 x 32 cm
- With 4 castors, 2 of them lockable
- Size of base: 54 x 63 cm
- Weight: 13 kg
- · Supplied fully mounted

| The DVP model                  | 6522 000 000 |
|--------------------------------|--------------|
| <b>Depositt ray</b> 40 x 32 cm | 6522 000 001 |