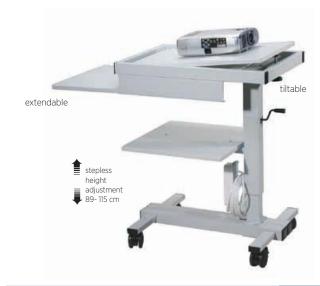

#### The allround model

Projection trolley with tiltable working surface  $39 \times 63$  cm. Extendable tray  $44 \times 47$  cm, deposit tray  $45 \times 47$  cm.

- Surface colour: light grey, RAL 7035
- Inc. triple socket with 5 m cable
- Dimensions: 89 115 x 45 x 69 cm
- · With 4 castors, 2 of them lockable
- Weight: 35 kg
- Supplied fully mounted

Theal Iroundm odel 6526 000 001