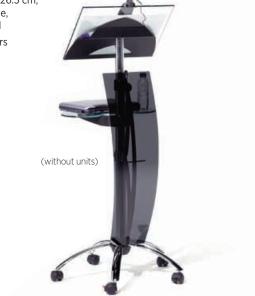

## Lectern

### Chromium-plated steel tripod with glass tray 48 x 36 cm

 Height-adjustment: 105 – 145 cm
Lower tray 50 x 26.5 cm, height-adjustable, can be swivelled

- 5 lockable castors
- Weight: 13 kg

### Chromium-plated steel tripod with glass tray 40 cm diameter

- Height-adjustment: 105 145 cm
- Lower tray 50 x 26.5 cm, height-adjustable, can be swivelled
- 5 lockable castors
- Weight: 11 kg

Lectern in glass design 4750 000 000