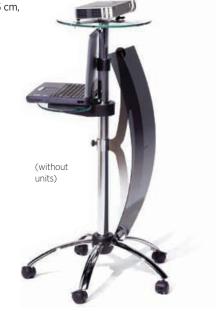

## Projection trolley

### Chromium-plated steel tripod with glass tray 40 cm diameter

- Height-adjustment: 105 145 cm
- Lower tray 50 x 26.5 cm, height-adjustable, can be swivelled
- 5 lockable castors
- Weight: 11 kg

Lectern in glass design 4750 000 000

Projection trolley in glass design

4750 000 001