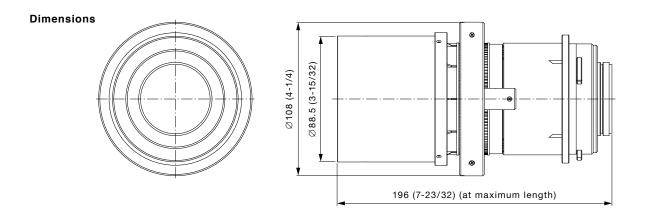

## Specifications

F value: Focal distance (f): Throw ratio: Dimensions (W  $\times$  H  $\times$  D): Weight: Applicable projector: 1.8-2.3 74.8 mm-118.2 mm 4.6-7.2:1 108 × 108 × 196\*1 mm (4-1/4 × 4-1/4 × 7-23/32\*1 inches) Approx. 1.20 kg\*<sup>2</sup> (2.6 lbs\*<sup>2</sup>) PT-EZ570/EZ570L/EW630/EW630L/EX600/EX600L/EW530/EW530L/EX500/EX500L

\*1 At maximum length.

ET-ELT21

\*2 Average value. May differ depending on the actual unit. The throw ratio is an approximate value calculated by dividing the screen width by the projection distance.

The illustration shows the lens attached to the projector.

unit : mm (inch) NOTE: This illustration is not drawn to scale.

NOTE: Please read the projector's instruction manual for throw distances. Weights and dimensions shown are approximate. Specifications subject to change without notice.