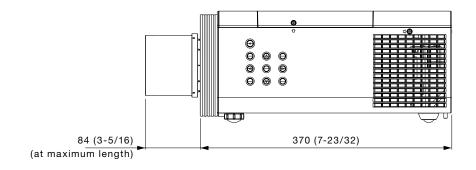

\*1 At maximum length.

ET-ELT21

\*2 Average value. May differ depending on the actual unit. The throw ratio is an approximate value calculated by dividing the screen width by the projection distance.

The illustration shows the lens attached to the projector.

unit : mm (inch) NOTE: This illustration is not drawn to scale.

NOTE: Please read the projector's instruction manual for throw distances. Weights and dimensions shown are approximate. Specifications subject to change without notice.