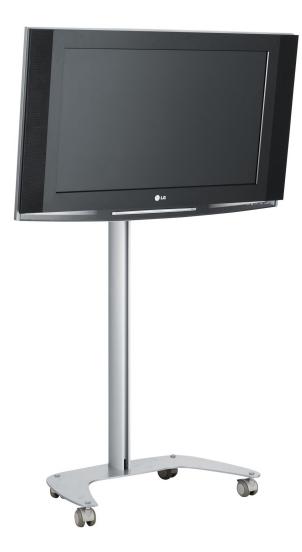

# SMS FLATSCREEN FM MST800/1200/1800

Moving pictures.

The SMS Flatscreen FM MST is a clean-lined and attractive floor stand on wheels. This makes the screen easy to move around to wherever you need. The stand can hold screens up to 30 kg and the screen can also be tilted and swiveled. The SMS Flatscreen FM MST can also feature practical shelving, which is available in different styles and designs. This bracket presents the pictures wherever it suits you best.

### DESCRIPTION

SMS Flatscreen FM MST800 Aluminum/black SMS Flatscreen FM MST1200 Aluminum/black SMS Flatscreen FM MST1800 Aluminum/black

www.SmartMediaSolutions.se