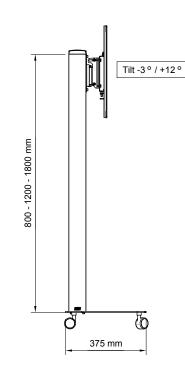

#### INFO

- Color: Aluminum/Black.
- Max load: 30 kg
- Max size of screen (hole pattern): 400x400 mm.
- Tilt/Swivel: The screen can be tilted -3/+12° and swiveled +/-45°.
  Adjustable: The screen can be raised or lowered variously
- along the pillar.