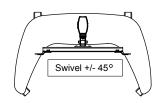

#### INFO

- Color: Aluminum/Black.
- Max load: 30 kg
- Max size of screen (hole pattern): 400x400 mm.
- Tilt/Swivel: The screen can be tilted -3/+12° and swiveled +/-45°.
  Adjustable: The screen can be raised or lowered variously
- along the pillar.