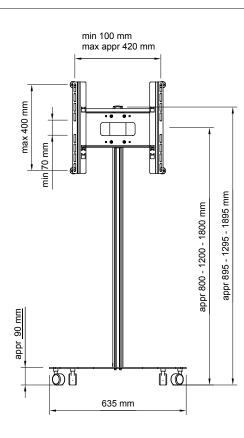

#### INFO

- Color: Aluminum/Black.
- Max load: 30 kg
- Max size of screen (hole pattern): 400x400 mm.
- Tilt/Swivel: The screen can be tilted -3/+12° and swiveled +/-45°.
  Adjustable: The screen can be raised or lowered variously
- along the pillar.

Optional: Angled Shelves. SMS Shelves. For adding an additional screen SMS Flatscreen M ST Kit.

Unislide included: SMS Flatscreen M Unislide. Supports vesa standard: 75x75/100x100/100x200/200x200/400x200/400x400 mm.