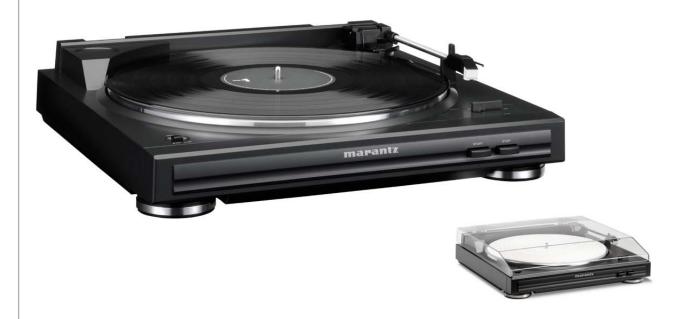

## **TT5005**

## **TURNTABLE**

Thanks to the in-built phono equalizer the TT5005 is an easy to set-up turntable that can work with any amplifier or receiver — even it doesn't have a dedicated phono input. It's also effortless to operate, thanks to the start-stop system that automatically places and replaces the tone-arm, and which also helps ensure you do not accidentally scratch the vinyl. Its rigid die-cast aluminum platter produces uniform inertial mass for perfectly stable and consistent rotation. In addition, The TT5005 comes with an MM cartridge so that you can begin to enjoy your analog record collection as soon as you connect the TT5005 to your home hi-fi system.

### **Main Features**

- Easy to setup
- Switchable built in phone equalizer works with any amplifier or receiver
- 33 1/3 & 45 rpm
- MM cartridge pre-installed
- Automatic start-stop-system
- Automatic tone-arm return
- Rigid aluminium die-cast platter