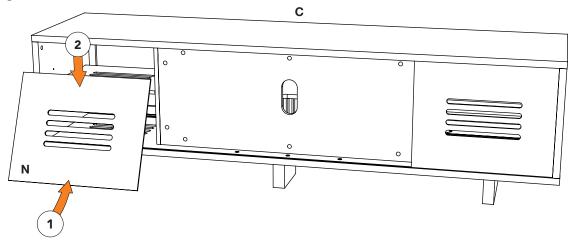

#### Step 7

Position Cabinet right side up and install Back Panel (N) to the backside of the Cabinet (C) by inserting top edge in upper channel then tipping bottom edge forward and into lower channel.