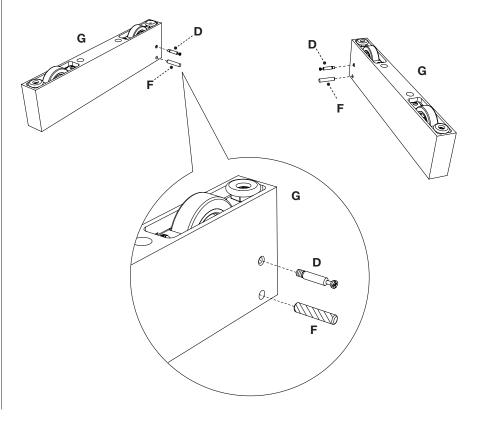

# **Unpack and Identify**

Unpack and identify the components at left. Note that some components are shipped inside the

WO PERSON ASSEMBLY

cabinet. The assembly workspace should be a nonmarring surface such as carpet. For missing hardware pieces, please contact BDI Customer Service at customerservice@bdiusa.com. For all other concerns, please contact your BDI Retailer.