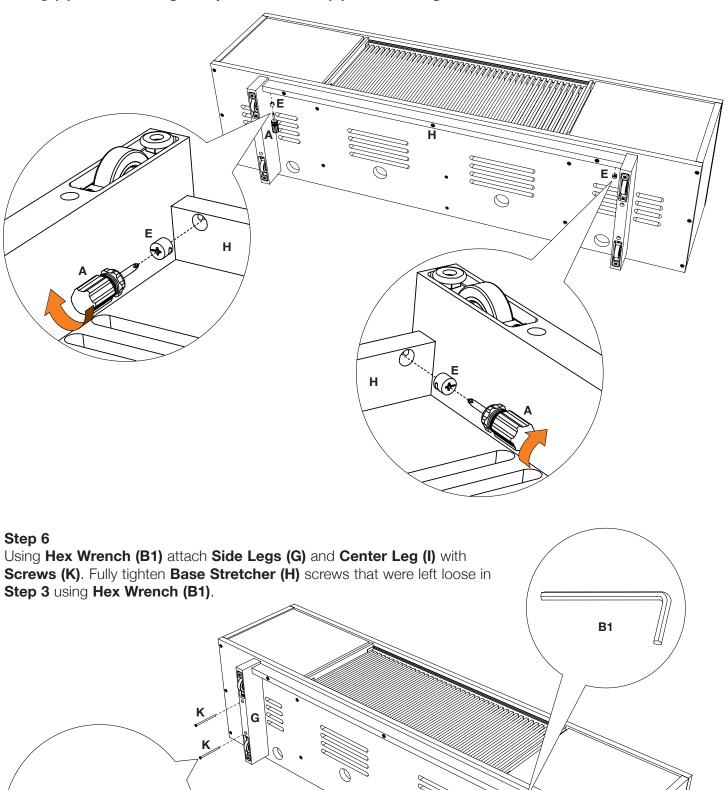

#### Step 5

Insert **Cam Fittings (E)** into holes of **Base Stretcher (H)** with the arrow of the **Cam Fitting (E)** pointing outward on each end of the Stretcher. Tighten each **Cam Fitting (E)** clockwise using **Phillips Screwdriver (A)** until it no longer rotates.