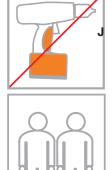

### Step 2

Install and tighten Cam Bolts (D) into Side Legs (G) using Phillips Screwdriver (A). Insert Wood Dowels (F) into corresponding holes of Side Legs (G).

Designed by Matthew Weatherly. These distinctive product configurations are protected by US and international patents, trade dress, and/or copyright laws. BDI are trademarks of Becker Designed, Inc. All Rights reserved. ©2014, BDI Made in China. 8559REV012315v2