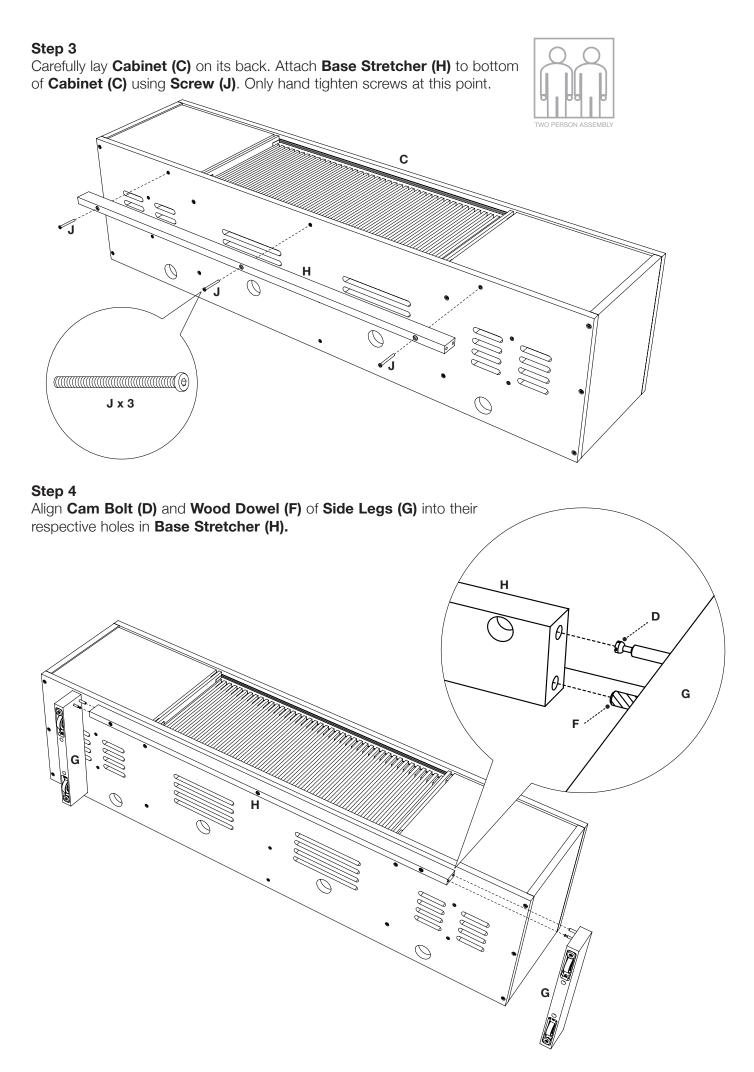

### Step 2

Install and tighten Cam Bolts (D) into Side Legs (G) using Phillips Screwdriver (A). Insert Wood Dowels (F) into corresponding holes of Side Legs (G).

Designed by Matthew Weatherly. These distinctive product configurations are protected by US and international patents, trade dress, and/or copyright laws. BDI are trademarks of Becker Designed, Inc. All Rights reserved. ©2014, BDI Made in China. 8559REV012315v2