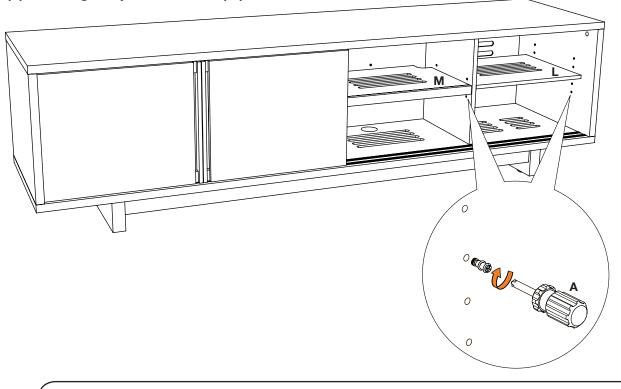

#### **Adjustable Shelves**

vertica

8559 HOME THEATER

The shelf pins located inside all three cabinet spaces may be repositioned using Phillips Screwdriver (A), allowing you to raise or lower both Adjustable Shelf (L) and Large Adjustable Shelf (M) to the desired level.