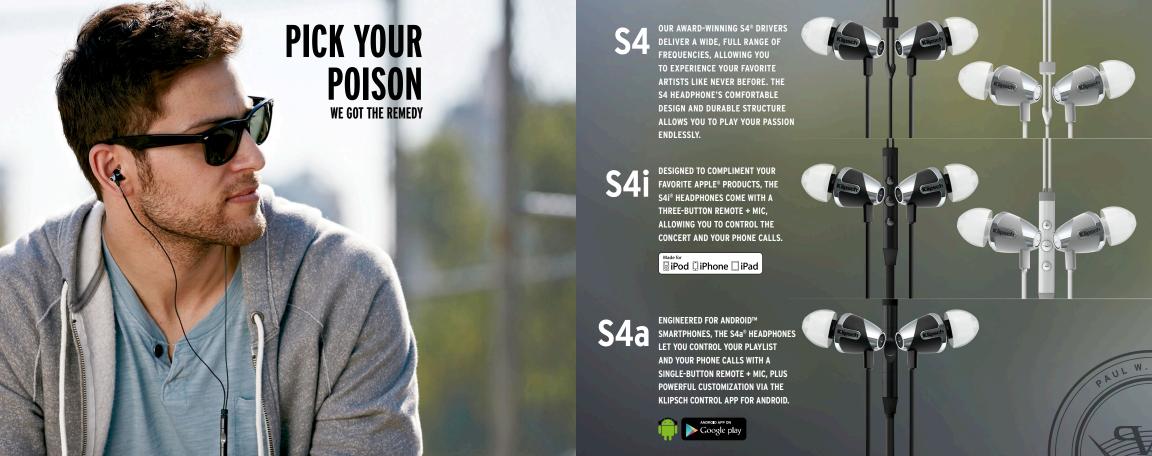

# BEADPHONES OF THE ADPHONES















### IMAGE® ONE

THE PERFORMANCE GOES PORTABLE WITH KLIPSCH IMAGE ONE ON-EAR HEADPHONES. PROFESSIONAL GRADE FOAM EAR CUPS ISOLATE NOISE WHILE THE SPEAKERS OPEN UP A WIDE FREQUENCY RANGE, LETTING YOU SOAK IN EVERY DETAIL OF SOUND.

CONTROL MUSIC AND ANSWER PHONE CALLS
ON YOUR FAVORITE APPLE DEVICES WITH A
THREE-BUTTON REMOTE + MIC. OUR DURABLE,
TANGLE RESISTANT CABLE ENSURES YOU STAY
CONNECTED WITH YOUR FAVORITE ARTISTS FROM
START TO FINISH.







#### IMAGE® ONE **BLUETOOTH®**

CONNECT WIRELESSLY WITH YOUR FAVORITE ARTISTS THANKS TO THE ON-EAR IMAGE ONE **BLUETOOTH® HEADPHONES. BLUETOOTH WIRELESS** TECHNOLOGY ALLOWS FOR LOSSLESS AUDIO QUALITY WHEREVER YOU GO, WITH A FOLDABLE DESIGN FOR ULTIMATE PORTABILITY.

PROFESSIONAL GRADE FOAM EAR CUPS AND KLIPSCH'S RENOWNED SPEAKER PERFOR