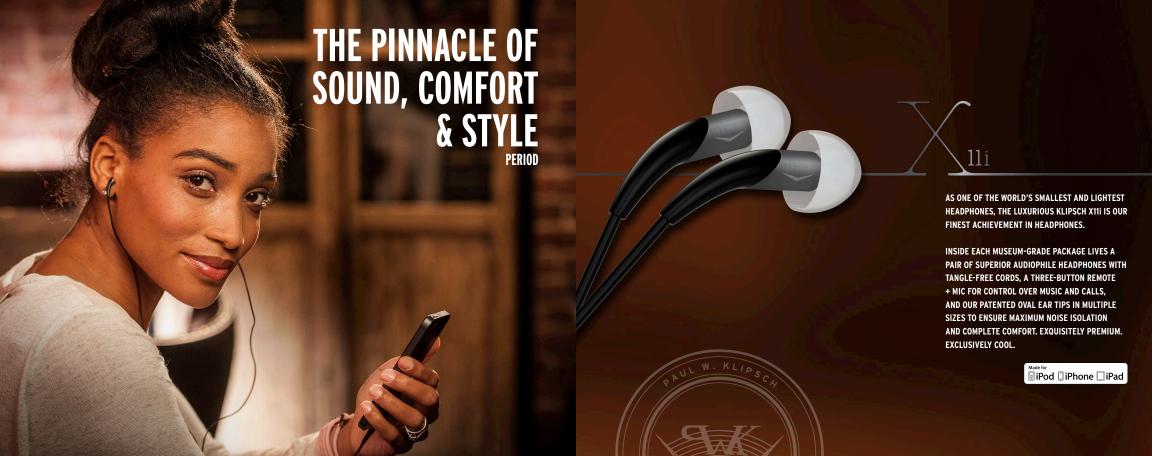

# BEADPHONES OF THE ADPHONES















### IMAGE® ONE

THE PERFORMANCE GOES PORTABLE WITH KLIPSCH IMAGE ONE ON-EAR HEADPHONES. PROFESSIONAL GRADE FOAM EAR CUPS ISOLATE NOISE WHILE THE SPEAKERS OPEN UP A WIDE FREQUENCY RANGE, LETTING YOU SOAK IN EVERY DETAIL OF SOUND.

CONTROL MUSIC AND ANSWER PHONE CALLS
ON YOUR FAVORITE APPLE DEVICES WITH A
THREE-BUTTON REMOTE + MIC. OUR DURABLE,
TANGLE RESISTANT CABLE ENSURES YOU STAY
CONNECTED WITH YOUR FAVORITE ARTISTS FROM
START TO FINISH.







#### IMAGE® ONE **BLUETOOTH®**

CONNECT WIRELESSLY WITH YOUR FAVORITE ARTISTS THANKS TO THE ON-EAR IMAGE ONE **BLUETOOTH® HEADPHONES. BLUETOOTH WIRELESS** TECHNOLOGY ALLOWS FOR LOSSLESS AUDIO QUALITY WHEREVER YOU GO, WITH A FOLDABLE DESIGN FOR ULTIMATE PORTABILITY.

PROFESSIONAL GRADE FOAM EAR CUPS AND KLIPSCH'S RENOWNED SPEAKER PERFORMANCE LE