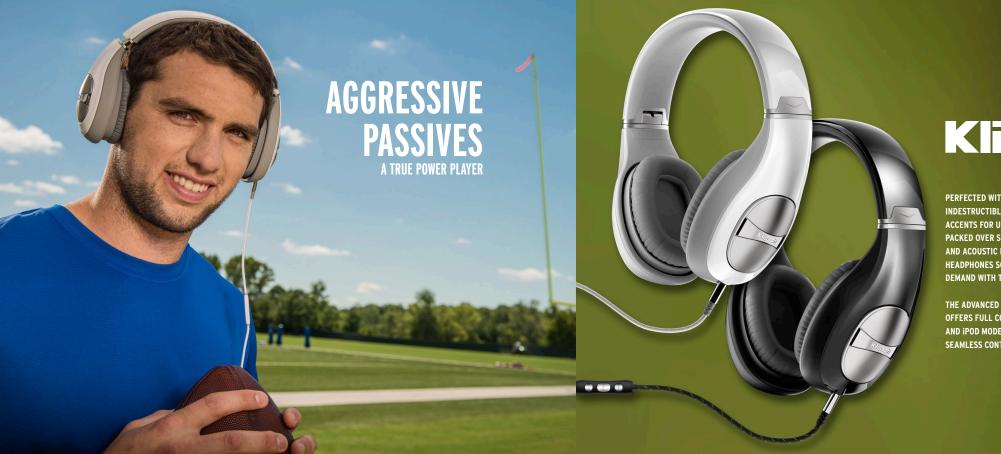

#### Klipsch STATUS

PERFECTED WITH PRISTINE YET VIRTUALLY
INDESTRUCTIBLE MATERIALS AND FINE LEATHER
ACCENTS FOR UNSURPASSED COMFORT, WE HAVE
PACKED OVER SIX DECADES OF TECHNOLOGY
AND ACOUSTIC PROWESS INTO KLIPSCH STATUS
HEADPHONES SO YOU CAN HAVE THE STYLE YOU
DEMAND WITH THE SOUND YOU DESERVE.

THE ADVANCED THREE-BUTTON REMOTE + MIC
OFFERS FULL CONTROL OF IPHONE, IPOD TOUCH
AND IPOD MODELS, WHILE ALLOWING FOR
SEAMLESS CONTROL OF MUSIC AND PHONE CALLS.

KLIPSCH EXCLUSIVE PATENTED OVAL EAR TIPS PROVIDE THE ABSOLUTE BEST IN SOUND, COMFORT AND FIT. THESE SOFT SILICON TIPS REDUCE EAR FATIGUE AS WELL AS PROVIDE AN AMAZING SEAL FOR UNSURPASSED NOISE ISOLATION AND BASS RESPONSE.