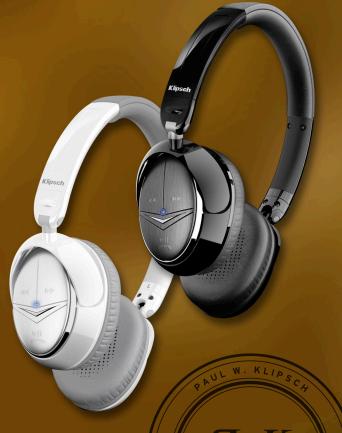

#### Klipsch STATUS

PERFECTED WITH PRISTINE YET VIRTUALLY
INDESTRUCTIBLE MATERIALS AND FINE LEATHER
ACCENTS FOR UNSURPASSED COMFORT, WE HAVE
PACKED OVER SIX DECADES OF TECHNOLOGY
AND ACOUSTIC PROWESS INTO KLIPSCH STATUS
HEADPHONES SO YOU CAN HAVE THE STYLE YOU
DEMAND WITH THE SOUND YOU DESERVE.

THE ADVANCED THREE-BUTTON REMOTE + MIC
OFFERS FULL CONTROL OF IPHONE, IPOD TOUCH
AND IPOD MODELS, WHILE ALLOWING FOR
SEAMLESS CONTROL OF MUSIC AND PHONE CALLS.

KLIPSCH EXCLUSIVE PATENTED OVAL EAR TIPS PROVIDE THE ABSOLUTE BEST IN SOUND, COMFORT AND FIT. THESE SOFT SILICON TIPS REDUCE EAR FATIGUE AS WELL AS PROVIDE AN AMAZING SEAL FOR UNSURPASSED NOISE ISOLATION AND BASS RESPONSE.