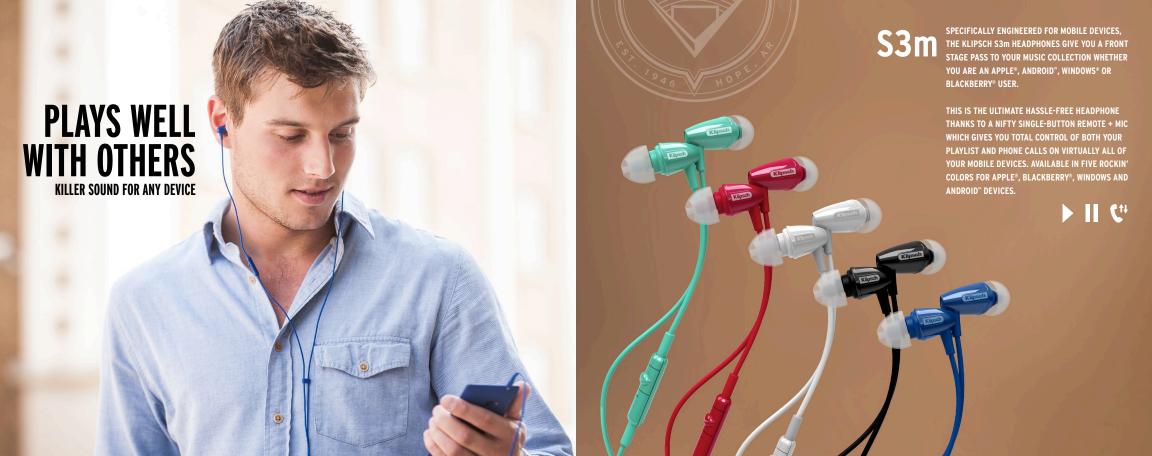

# BEADPHONES OF THE ADPHONES















### IMAGE® ONE

THE PERFORMANCE GOES PORTABLE WITH KLIPSCH IMAGE ONE ON-EAR HEADPHONES. PROFESSIONAL GRADE FOAM EAR CUPS ISOLATE NOISE WHILE THE SPEAKERS OPEN UP A WIDE FREQUENCY RANGE, LETTING YOU SOAK IN EVERY DETAIL OF SOUND.

CONTROL MUSIC AND ANSWER PHONE CALLS
ON YOUR FAVORITE APPLE DEVICES WITH A
THREE-BUTTON REMOTE + MIC. OUR DURABLE,
TANGLE RESISTANT CABLE ENSURES YOU STAY
CONNECTED WITH YOUR FAVORITE ARTISTS FROM
START TO FINISH.







#### IMAGE® ONE **BLUETOOTH®**

CONNECT WIRELESSLY WITH YOUR FAVORITE ARTISTS THANKS TO THE ON-EAR IMAGE ONE **BLUETOOTH® HEADPHONES. BLUETOOTH WIRELESS** TECHNOLOGY ALLOWS FOR LOSSLESS AUDIO QUALITY WHEREVER YOU GO, WITH A FOLDABLE DESIGN FOR ULTIMATE PORTABILITY.

PROFESSIONAL GRADE FOAM EAR CUPS AND KLIPSCH'S RENOWNED SPEAKER PERF