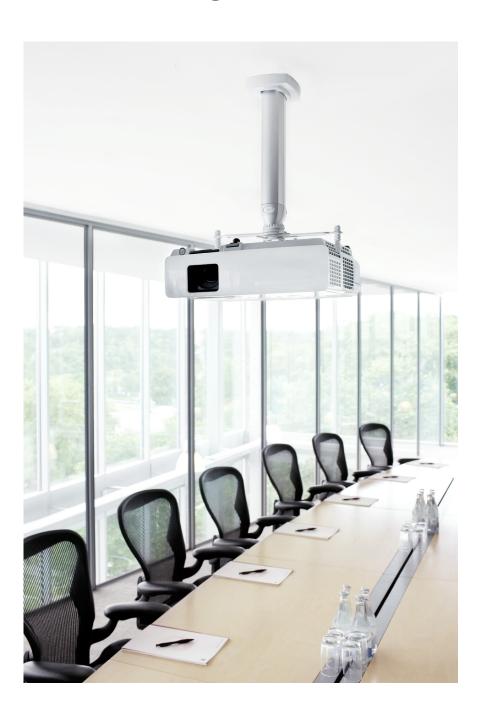

## SMS PROJECTOR X CL F

Is your ceiling low or high?

A projector bracket suitable for any height. Available in several lengths, with the possibility of cutting to the correct length where required. Not only that – it's also very easy to install – you can actually mount and dismount the projector and slide with one hand.

The X-series is characterised by simplifying features and an attention to detail. Such as the ingenious cable holder where you can easily hide all the cables. Or the snap-on function for rapid mounting of the projector slide. The surface finish has also been given an extra coat.