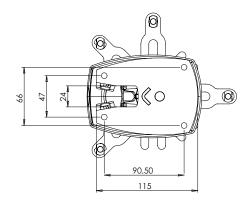

## INFOFinish: A/B (aluminium/black) or A/W (aluminium/white).

• Maximum load: 7 kg.

• Column length: 250, 500 or 750 mm.

• Tilt and swivel: can be tilted by 25° and swivelled 360°.

• Delivered with ceiling plate.