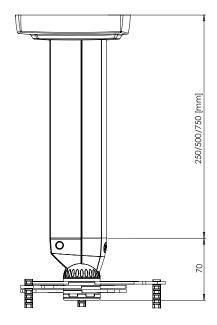

## INFOFinish: A/B (aluminium/black) or A/W (aluminium/white).

• Maximum load: 7 kg.

• Column length: 250, 500 or 750 mm.

• Tilt and swivel: can be tilted by 25° and swivelled 360°.

• Delivered with ceiling plate.