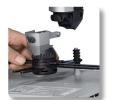

The X-series is characterised by simplifying features and an attention to detail. Such as the ingenious cable holder where you can easily hide all the cables. Or the snap-on function for rapid mounting of the projector slide. The surface finish has also been given an extra coat.

SMS Projector X CL F750 A/W

AE015006

Snap-on attachment allows rapid mounting and dismounting.

www.SmartMediaSolutions.se