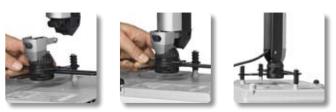

## **DESCRIPTION**

SMS Projector X MINI A/B SMS Projector X MINI A/W

Snap-on attachment allows rapid mounting and dismounting.

www.SmartMediaSolutions.se