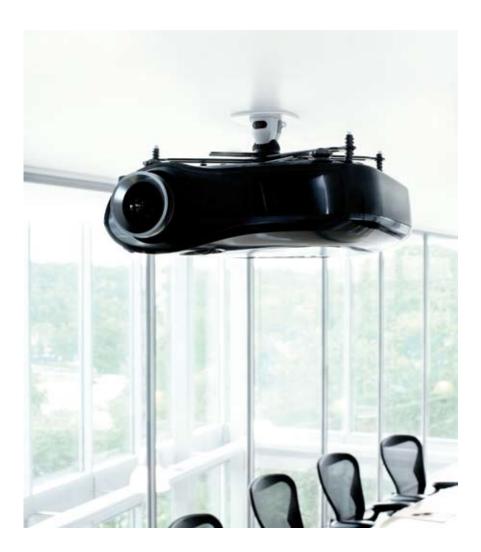

# SMS PROJECTOR X MINI

A low ceiling height is not a problem.

Mounting the projector close to the ceiling makes it possible to use a projector even when the ceiling height is low. This projector bracket puts your projector right up close to the ceiling. It is then possible to mount and dismount the projector and slide with one hand.

The X-series is characterised by simplifying features and an attention to detail. Such as the ingenious cable holder where you can easily hide all the cables. Or the snap-on function for rapid mounting of the projector slide. The surface finish has also been given an extra coat.