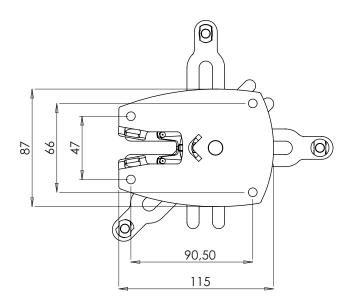

#### **INFO**

- Finish: A/B (aluminium/black) or A/W (aluminium/white).
- Maximum load: 7 kg.
- Column length: 45 mm.
- Tilt and swivel: can be tilted by 25° and swivelled 360°.
- Delivered with the SMS Projector X Unislide.