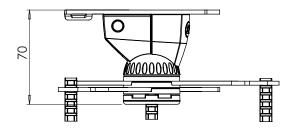

#### **INFO**

- Finish: A/B (aluminium/black) or A/W (aluminium/white).
- Maximum load: 7 kg.
- Column length: 45 mm.
- Tilt and swivel: can be tilted by 25° and swivelled 360°.
- Delivered with the SMS Projector X Unislide.