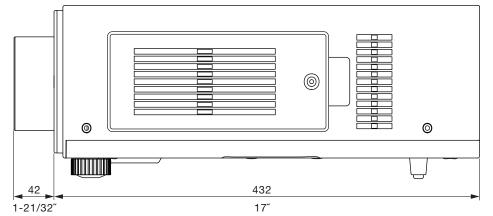

## Dimensions

Illustration shows the lens attached to the PT-DZ6710/DZ6700/DZ6700/DZ6700L/ DW6300S/DW6300LS/DW6300LK/DW6300LK/D6000S/D6000LS/D6000K/D6000LK.

The illustration shows the lens attached to the PT-D4000.

unit : mm (inch) NOTE: This illustration is not drawn to scale.

For information on the projection distance, refer to the specifications for the projector to which the lens will be mounted. DLP is a trademark of Texas Instruments. Weights and dimensions shown are approximate. Specifications subject to change without notice.