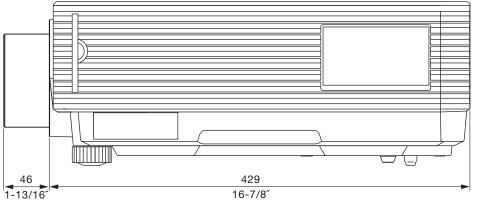

## Dimensions

Illustration shows the lens attached to the PT-DZ6710/DZ6700/DZ6700/DZ6700L/ DW6300S/DW6300LS/DW6300LK/DW6300LK/D6000S/D6000LS/D6000K/D6000LK.

The illustration shows the lens attached to the PT-D4000.

unit : mm (inch) NOTE: This illustration is not drawn to scale.

For information on the projection distance, refer to the specifications for the projector to which the lens will be mounted. DLP is a trademark of Texas Instruments. Weights and dimensions shown are approximate. Specifications subject to change without notice.