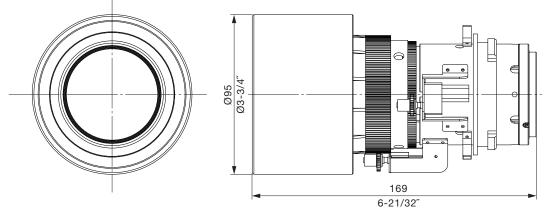

## Specifications

F value: Focal distance (f): Dimensions (W x H x D): Weight: 1.8-2.2 52.8 mm-79.5 mm 95 x 95 x 169 mm (3-3/4" x 3-3/4" x 6-21/32") 1.1 kg (2.4 lbs)

## Dimensions

Illustration shows the lens attached to the PT-DZ6710/DZ6700/DZ6700/DZ6700L/ DW6300S/DW6300LS/DW6300LK/DW6300LK/D6000S/D6000LS/D6000K/D6000LK.

The illustration shows the lens attached to the PT-D4000.

unit : mm (inch) NOTE: This illustration is not drawn to scale.

For information on the projection distance, refer to the specifications for the projector to which the lens will be mounted. DLP is a trademark of Texas Instruments. Weights and dimensions shown are approximate. Specifications subject to change without notice.